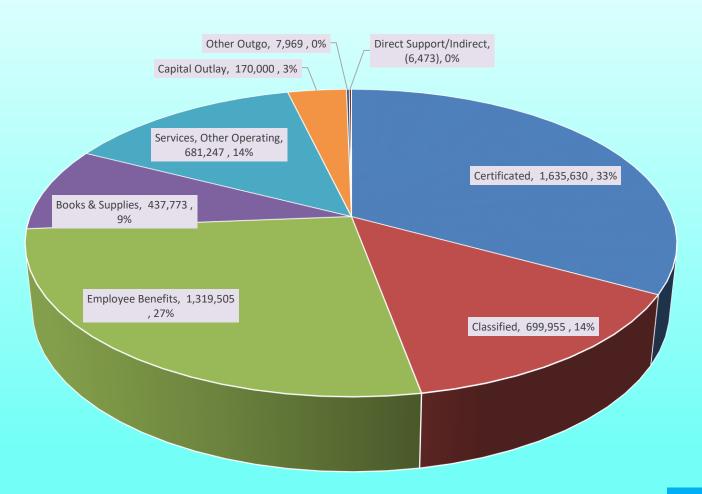

### 2021/22 SECOND INTERIM EXPENDITURES

74% of expenditures are salary and benefit costs