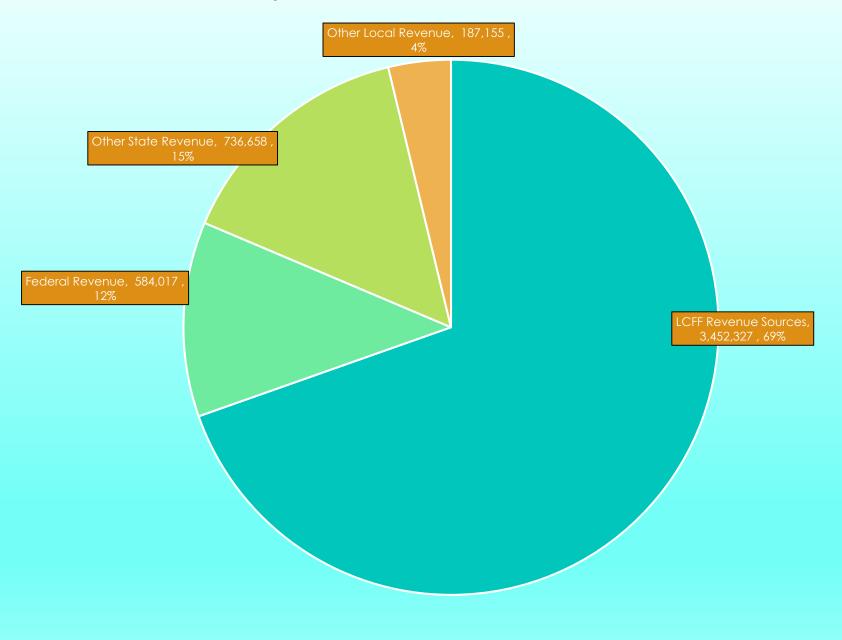

# 2021-22 SECOND INTERIM PRESENTATION

JANESVILLE UNION ELEMENTARY SCHOOL DISTRICT

March 15, 2022

### 2021/2022 SECOND INTERIM REVENUE



### COMPONENTS OF LCFF FUNDING



### 2021/22 SECOND INTERIM EXPENDITURES



74% of expenditures are salary and benefit costs

## MULTI-YEAR PROJECTION FOR LCFF FUNDS



### 2021/22 SECOND INTERIM MULTI-YEAR PROJECTION AND RESERVE



### **DETAILED BREAKDOWN OF 2021/22 SECOND INTERIM BUDGET**

| OBJECT CODES 1XXX - 3XXX               | AMOUNT       | %      | % TOTAL | SERVICES AND OTHER OPERATING                                                                                                                                                                      | EXPENDITURES ( | OBJECT COL | DES 5XXX) |
|----------------------------------------|--------------|--------|---------|----------------------------------------------------------------------------------------------------------------