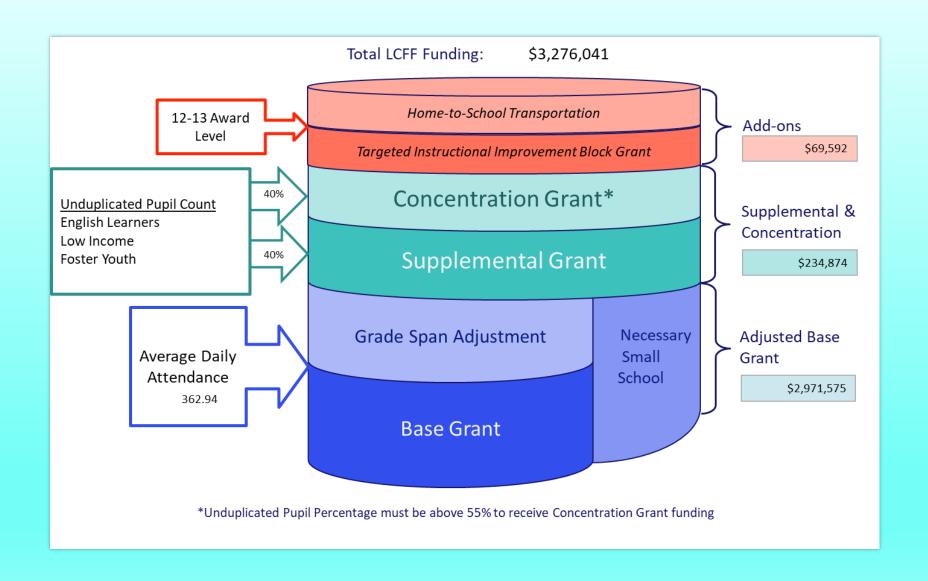

# 2021-22 SECOND INTERIM PRESENTATION

JANESVILLE UNION ELEMENTARY SCHOOL DISTRICT

March 15, 2022

### 2021/2022 SECOND INTERIM REVENUE



### COMPONENTS OF LCFF FUNDING



### 2021/22 SECOND INTERIM EXPENDITURES



74% of expenditures are salary and benefit costs

## MULTI-YEAR PROJECTION FOR LCFF FUNDS



### 2021/22 SECOND INTERIM MULTI-YEAR PROJECTION AND RESERVE



### **DETAILED BREAKDOWN OF 2021/22 SECOND INTERIM BUDGET**

| OBJECT CODES 1XXX - 3XXX               | AMOUNT       | %      | % TOTAL | SERVICES AND OTHER OPERATING                                                                                                                                                                      | EXPENDITURES ( | OBJECT COL | DES 5XXX) |
|----------------------------------------|--------------|--------|---------|--------------------------------------------------------------------------------------------------------------------------------------------------