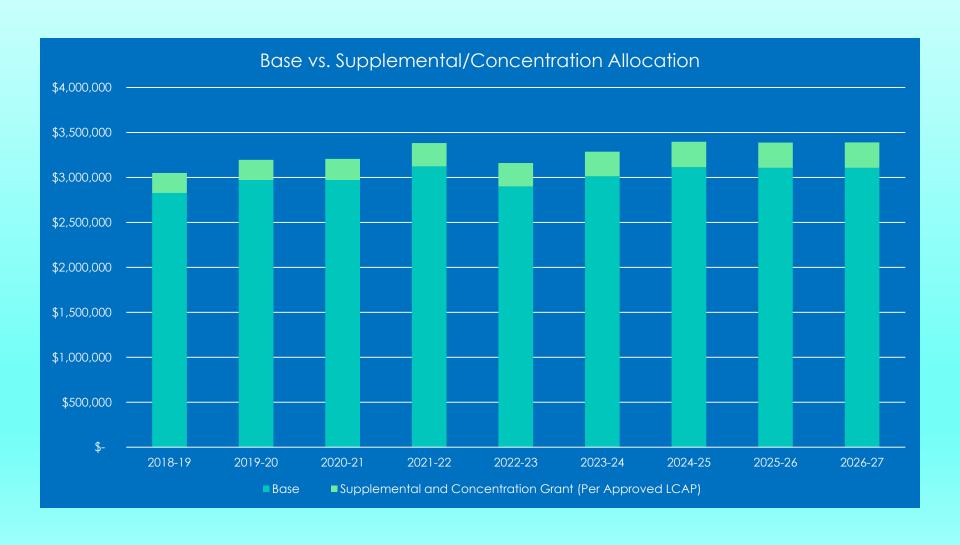

# 2021-22 SECOND INTERIM PRESENTATION

JANESVILLE UNION ELEMENTARY SCHOOL DISTRICT

March 15, 2022

### 2021/2022 SECOND INTERIM REVENUE



### COMPONENTS OF LCFF FUNDING



### 2021/22 SECOND INTERIM EXPENDITURES



74% of expenditures are salary and benefit costs

## MULTI-YEAR PROJECTION FOR LCFF FUNDS



### 2021/22 SECOND INTERIM MULTI-YEAR PROJECTION AND RESERVE



### **DETAILED BREAKDOWN OF 2021/22 SECOND INTERIM BUDGET**

| OBJECT CODES 1XXX - 3XXX               | AMOUNT       | %      | % TOTAL | SERVICES AND OTHER OPERATING                                                                                                                                                                      | EXPENDITURES ( | OBJECT COL | DES 5XXX) |
|----------------------------------------|--------------|--------|---------|---------------------------------------------------------------------------------------------------------------------------------------------------------------------------------------------------|----------------|------------|-----------|
| Teacher Salaries & Benefits            |