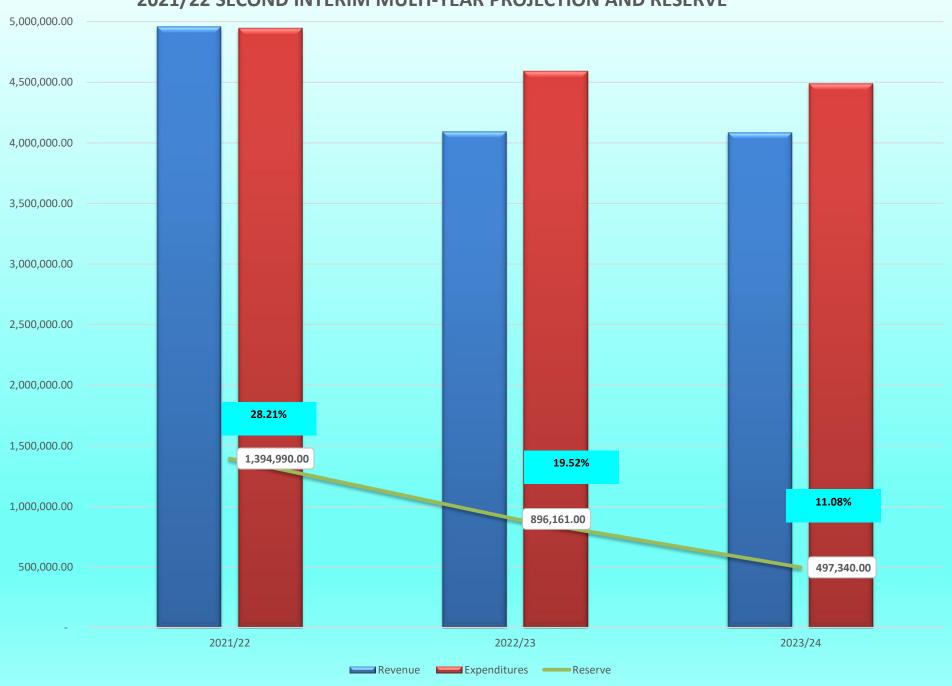

# 2021-22 SECOND INTERIM PRESENTATION

JANESVILLE UNION ELEMENTARY SCHOOL DISTRICT

March 15, 2022

### 2021/2022 SECOND INTERIM REVENUE



### COMPONENTS OF LCFF FUNDING



### 2021/22 SECOND INTERIM EXPENDITURES



74% of expenditures are salary and benefit costs

## MULTI-YEAR PROJECTION FOR LCFF FUNDS



### 2021/22 SECOND INTERIM MULTI-YEAR PROJECTION AND RESERVE



### **DETAILED BREAKDOWN OF 2021/22 SECOND INTERIM BUDGET**

| OBJECT CODES 1XXX - 3XXX               | AMOUNT       | %      | % TOTAL | SERVICES AND OTHER OPERATING                                                                                                                                                                      | EXPENDITURES ( | OBJECT COL | DES 5XXX) |
|----------------------------------------|--------------|--------|---------|---------------------------------------------------------------------------------------------------------------------------------------------------------------------------------------------------|----------------|------------|-----------|
| Teacher Salaries & Benefits            | 2,128,512.00 | 43.05% |         | Transportation